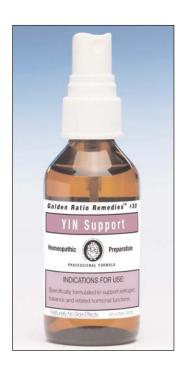

## Golden Ratio Remedies™ #30 YIN Support

#30 YIN Support taken in combination with NET Remedies #5 Fire stimulates the body to provide a broader scope of relief for hormone-related symptoms.

### #30 YIN Support —

# specifically formulated to help support estrogen and related hormonal function.

#30 YIN Support is designed to support the functions of estrogen in the female body. Estrogen imbalance can effect the body in many ways and can manifest in a variety of symptoms, including water retention (bloating), irritability, breast tenderness and irregular menstrual cycle.

#### # 30 YIN Support

Adamas, Agaricus Muscarius, Agnus Castus, Aletris Farinosa, Aluminum Oxidatum, Causticum, Kreosotum, Lycopodium Clavatum, Natrum Muriaticum, Pituitaria Glandula Anterior, Sepia Officinalis, Thuja Occidentalis, Ocimum Sanctum.