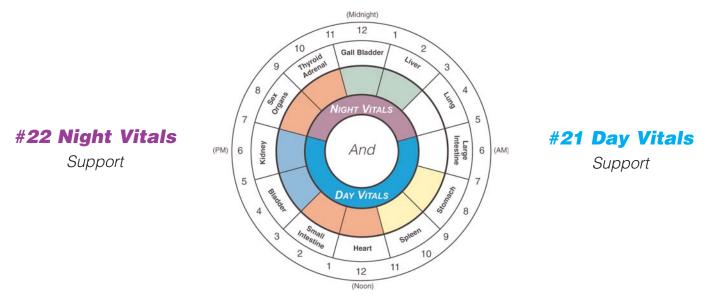

## **#21 Day Vitals** directly support the meridians that are most active during the day:

| 5-7am:    | Large Intestine |
|-----------|-----------------|
| 7-9am:    | Stomach         |
| 9-11am:   | Spleen          |
| 11am-1pm: | Heart           |
| 1-3pm:    | Small Intestine |
| 3-5pm:    | Bladder         |
| 5-7pm:    | Kidney          |